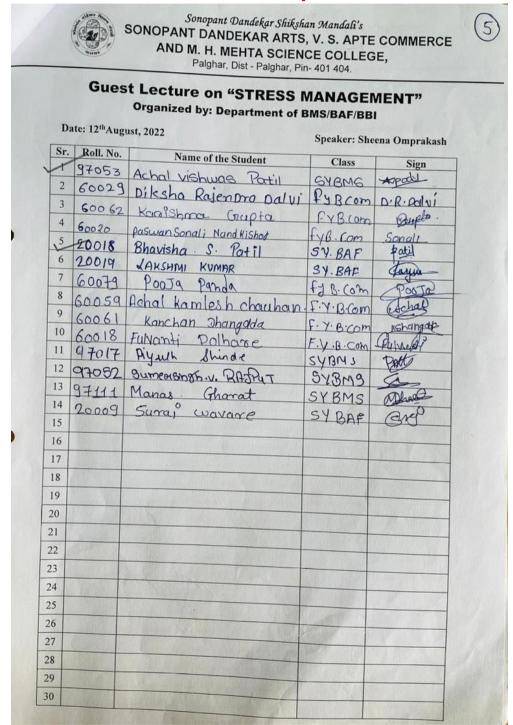

# Guest Lecture on Stress Management Department of Commerce & Department of Management Studies

|     | Guest                                                                                                  | Lecture on "STRESS N    | IANAGEN    | IENT"    |  |
|-----|--------------------------------------------------------------------------------------------------------|-------------------------|------------|----------|--|
| Dat | Organized by: Department of BMS/BAF/BBI  Date: 12 <sup>th</sup> August, 2022 Speaker: Sheena Omprakash |                         |            |          |  |
| Sr. | Roll. No.                                                                                              | Name of the Student     | Class      | Sign     |  |
| 1   | 979107                                                                                                 | Ayesha H. Khan          | TYBMS (HR) | Rada     |  |
| 2   | 97117                                                                                                  | Ratherh yadav.          | SY BMS(FIN | Pyaday   |  |
| 3   | 98093                                                                                                  | Arnan Ansovi            | TYBMS HR   | Arnour   |  |
| 4   | 98092                                                                                                  | Рнатіва Bhagat          | TYBMS(HE)  | Pramila  |  |
| 5   | 60104                                                                                                  | Kush laxman Devle       | FY Brom    | Buthdode |  |
| 6   | 20062                                                                                                  | Wampata Rajenda Thale   | 54.BAF     | ORT      |  |
| 7   | 98101                                                                                                  | Swagatika Ganesh Sulor  |            | Quantile |  |
| 8   | 21060                                                                                                  | Priya R. Mishro         | TYBAF      | Priva.   |  |
| 9   | 60021                                                                                                  | Sakshi m Mahadik        | FY-Bcom    | Misadie  |  |
| 10  | 60019                                                                                                  | Shouti Agay shah.       | Fy. B.com  | -torredi |  |
| 11  | 60111                                                                                                  | Suvarna Vilas Dauda     | F.Y. B Com | (Sodauda |  |
| 12  | 60031                                                                                                  | Riyo Proshant Rout      | F. Y. Bcom | Bout     |  |
| 13  | 80060                                                                                                  | Jarti Hanumant Nanavare | T. Y. Bcom | JAL .    |  |
| 14  | 80056                                                                                                  |                         | T.Y Born   | Mahret.  |  |
| 15  | 80001                                                                                                  | Trupti vittha Nikam.    | T.Y. Bcom  | Wikom .  |  |
| 16  |                                                                                                        |                         |            |          |  |
| 17  |                                                                                                        |                         |            |          |  |
| 18  |                                                                                                        |                         |            |          |  |
| 19  |                                                                                                        |                         |            |          |  |
| 20  |                                                                                                        |                         |            |          |  |
| 22  |                                                                                                        |                         |            |          |  |
| 23  |                                                                                                        |                         |            |          |  |
| 24  |                                                                                                        |                         |            |          |  |
| 25  |                                                                                                        |                         |            |          |  |
| 26  |                                                                                                        |                         |            |          |  |
| 27  |                                                                                                        |                         |            |          |  |
| 28  |                                                                                                        |                         |            |          |  |
| 25  |                                                                                                        |                         |            |          |  |