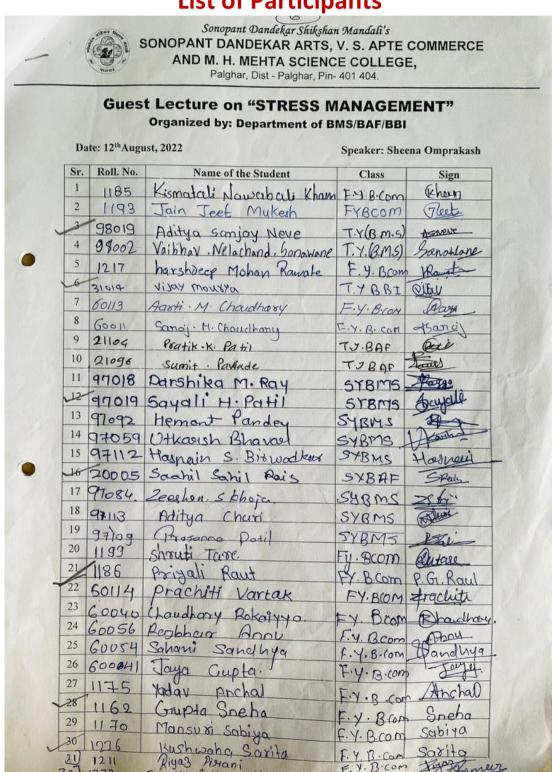

## **List of Participants**

Sonopant Dandekar Shikshan Mandali's SONOPANT DANDEKAR ARTS, V. S. APTE COMMERCE AND M. H. MEHTA SCIENCE COLLEGE, Palghar, Dist - Palghar, Pin- 401 404.